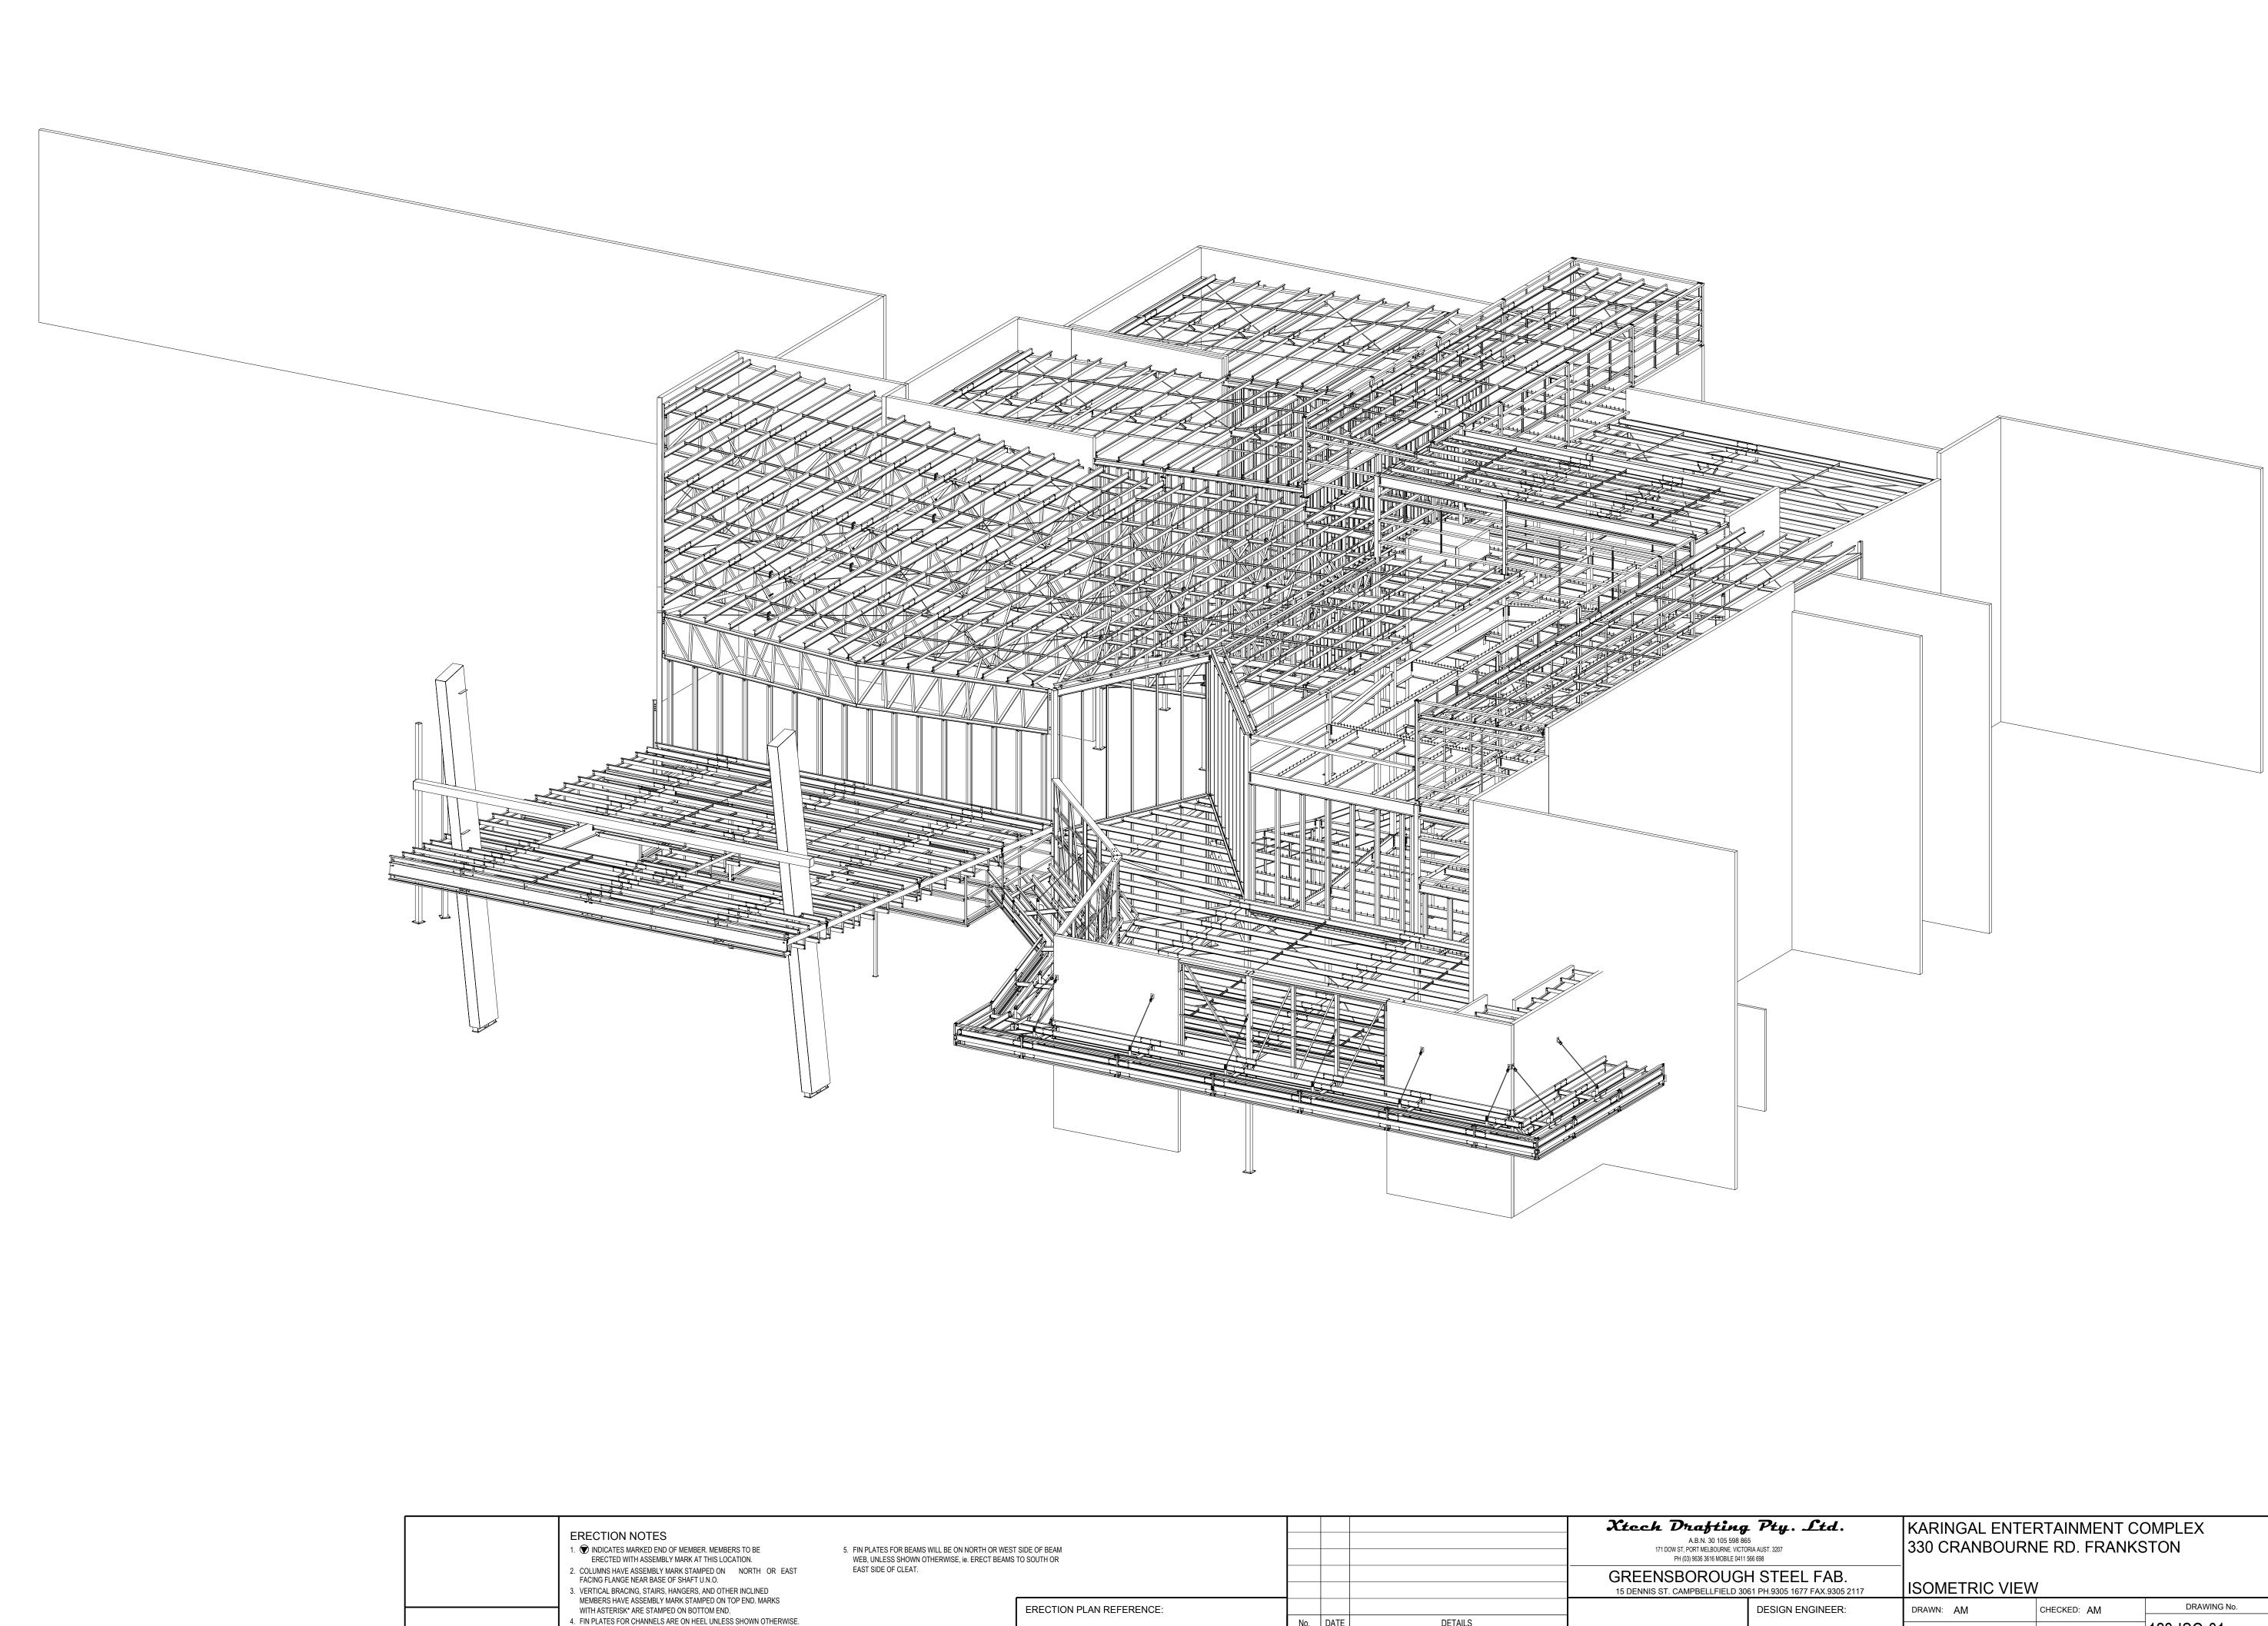

| 5. FIN PLATES FOR BEAMS WILL BE ON NORTH OR WEST SIDE OF BEAM<br>WEB, UNLESS SHOWN OTHERWISE, ie. ERECT BEAMS TO SOUTH OR<br>EAST SIDE OF CLEAT. |                          |     |      |           |        |                                                                                         |                  | KARINGAL ENTERTAINMENT COMPLEX<br>330 CRANBOURNE RD. FRANKSTON |              |             |      |
|--------------------------------------------------------------------------------------------------------------------------------------------------|--------------------------|-----|------|-----------|--------|-----------------------------------------------------------------------------------------|------------------|----------------------------------------------------------------|--------------|-------------|------|
|                                                                                                                                                  |                          |     |      |           |        | GREENSBOROUGH STEEL FAB.<br>15 DENNIS ST. CAMPBELLFIELD 3061 PH.9305 1677 FAX.9305 2117 |                  | ISOMETRIC VIEW                                                 |              |             |      |
|                                                                                                                                                  | ERECTION PLAN REFERENCE: |     |      |           |        |                                                                                         | DESIGN ENGINEER: | DRAWN: AM                                                      | CHECKED: AM  | DRAWING No. | REV. |
|                                                                                                                                                  |                          | No. | DATE | D         | ETAILS |                                                                                         |                  |                                                                |              | 123-ISO-01  |      |
|                                                                                                                                                  |                          |     |      | REVISIONS |        |                                                                                         |                  | DATE: 12.07.2005                                               | SCALE: 1/100 | 123-130-01  |      |